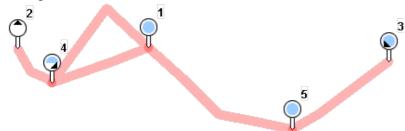

| Stop | Name               | Street           | Status | Activity       | Plotted |  |  |  |  |
|------|--------------------|------------------|--------|----------------|---------|--|--|--|--|
| 1    | ASDA               | Barwell Lane     |        |                |         |  |  |  |  |
| 2    | Suborn Bus Station | High Street      | PTP    | Various        |         |  |  |  |  |
| 3    | Hinckley Golf Club | Leicester Road   |        | Various        |         |  |  |  |  |
| 4    | Netherly Road      | Netherly Road    |        | Pickup<br>only |         |  |  |  |  |
| 5    | Stoneygate Drive   | Stoneygate Drive |        | Various        |         |  |  |  |  |