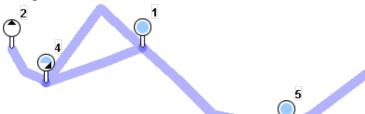

| Stop | Name               | Street           | Status | Activity       | Plotted |
|------|--------------------|------------------|--------|----------------|---------|
| 1    | ASDA               | Barwell Lane     |        |                |         |
| 2    | Suborn Bus Station | High Street      | PTP    | Various        |         |
| 3    | Hinckley Golf Club | Leicester Road   |        | Various        | A       |
| 4    | Netherly Road      | Netherly Road    |        | Pickup<br>only |         |
| 5    | Stoneygate Drive   | Stoneygate Drive |        | Various        |         |